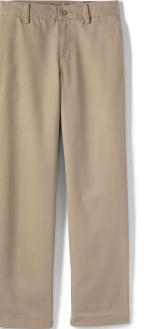

Khaki Blend Plain Front Chino Pants with an embroidered SP above the back pocket

Size chart is on the website

Khaki Iron Knee Plain Front Chino Pants with an embroidered SP above the back pocket

Size chart is on the website