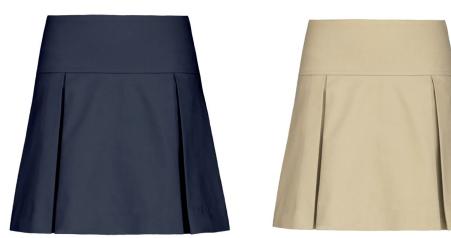

Navy blue only. Unisex, 3/4 zip fleece with embroidered SP

Khaki Irvington Flat Front Stretch Twill Pants

Sizes for Dennis pants are in Junior sizes but there is a conversion chart on the next page.

Skorts come in navy blue or khaki.

Sizes for Dennis skorts are in Junior sizes but there is a conversion chart on the next page.

Skorts must be at the knee and the inside short must be kept in place. Please do not cut out

Khaki or Navy Active Chino Skort Top of the Knee No embroidery

Size chart is on the website

Skorts must be at the knee and the inside short must be kept in place. Please do not cut out.