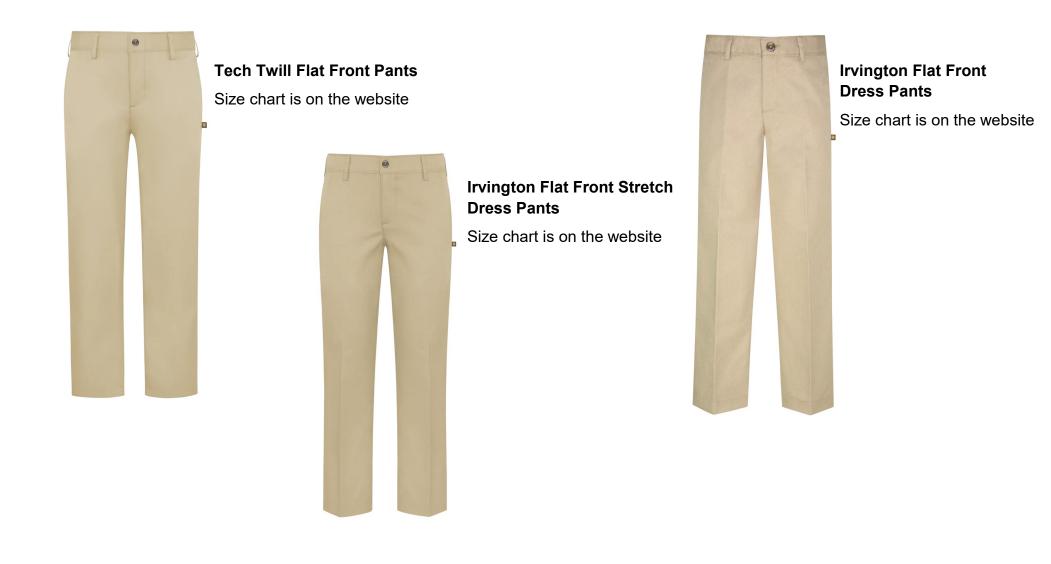

Khaki Blend Plain Front Chino Pants with an embroidered SP above the back pocket

Size chart is on the website

Khaki Iron Knee Plain Front Chino Pants with an embroidered SP above the back pocket

Size chart is on the website