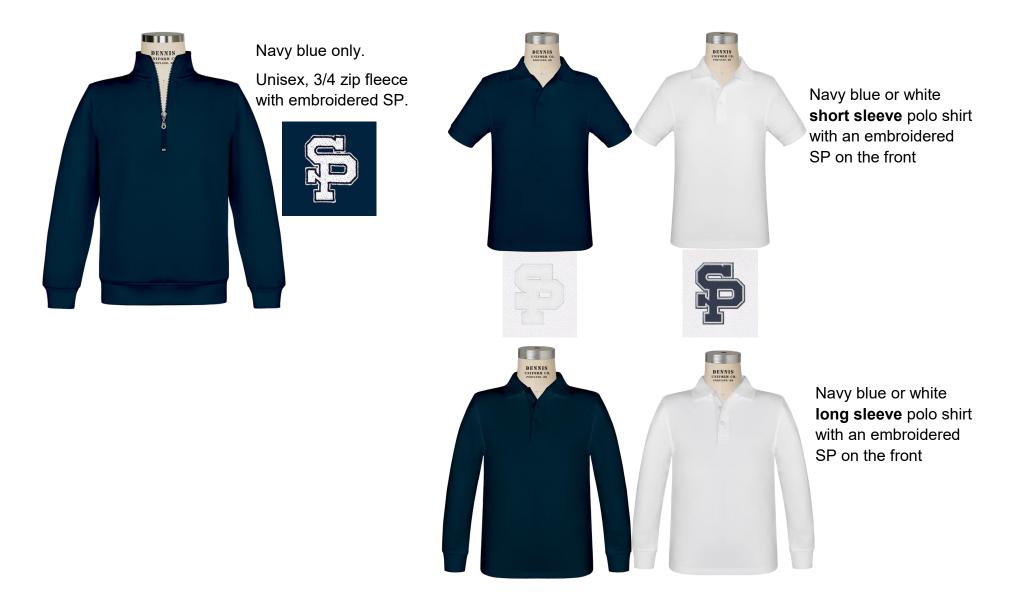

Navy blue only. Unisex, 3/4 zip fleece with embroidered SP

Khaki Irvington Flat Front Stretch Twill Pants

Sizes for Dennis pants are in Junior sizes but there is a conversion chart on the next page.

Skorts come in navy blue or khaki.