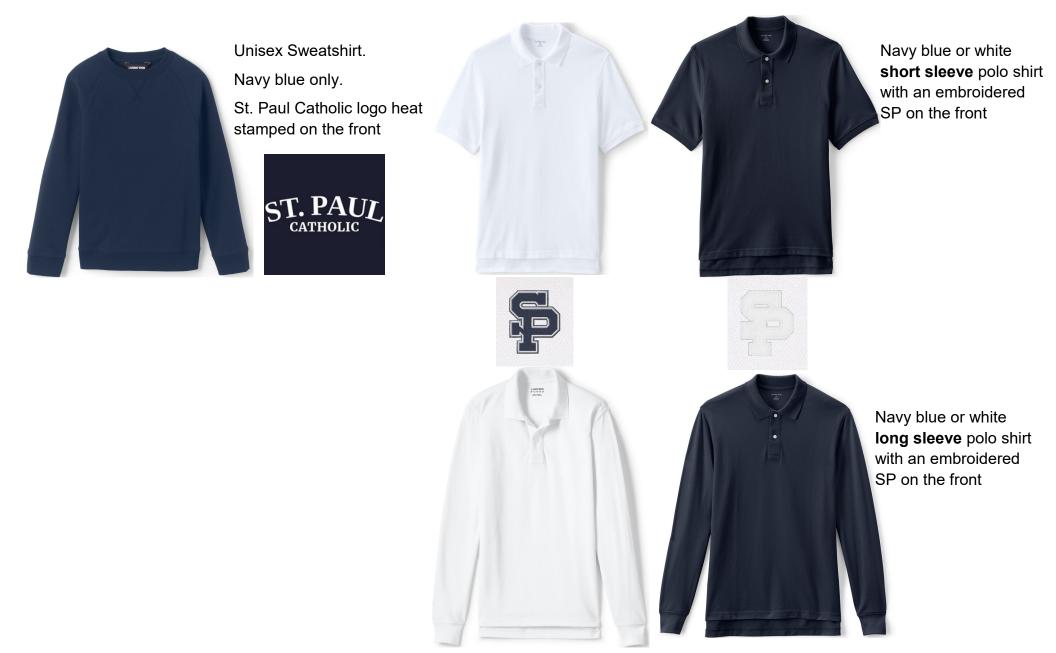

Navy blue or white **short sleeve** banded bottom shirt with an embroidered SP on the front.

Sizes for Dennis shirts are in Junior sizes but there is a conversion chart on the next page.

Navy blue or white long sleeve banded bottom shirt with an embroidered SP on

the front.

Long Sleeve V-Neck Pullover Sweater

Navy or Cardinal Red with an embroidered SP on the front