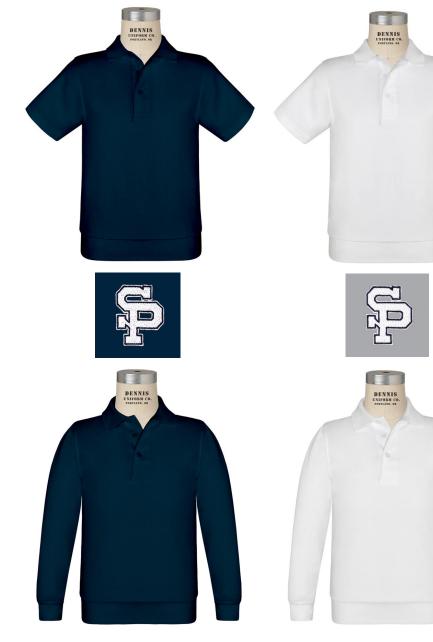

Navy blue or white **short sleeve** banded bottom shirt with an embroidered SP on the front.

Sizes for Dennis shirts are in Junior sizes but there is a conversion chart on the next page.

Navy blue or white long sleeve banded bottom shirt with an embroidered SP on

the front.

Long Sleeve V-Neck Pullover Sweater

Navy or Cardinal Red with an embroidered SP on the front