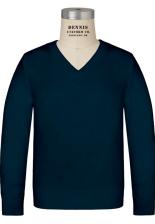

the front.

Long Sleeve V-Neck Pullover Sweater

Navy or Cardinal Red with an embroidered SP on the front