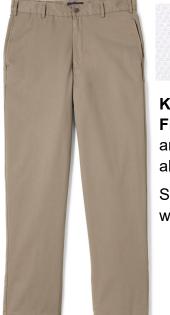

Navy blue only. Unisex, 3/4 zip fleece with embroidered SP

Khaki Irvington Flat Front Stretch Twill Pants

Sizes for Dennis pants are in Junior sizes but there is a conversion chart on the next page.

Skorts come in navy blue or khaki.