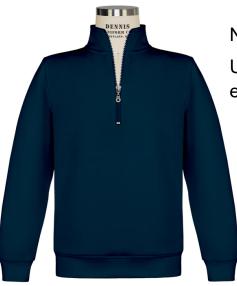

Navy blue only. Unisex, 3/4 zip fleece with embroidered SP

Khaki Irvington Flat Front Stretch Twill Pants

Sizes for Dennis pants are in Junior sizes but there is a conversion chart on the next page.

Skorts come in navy blue or khaki.