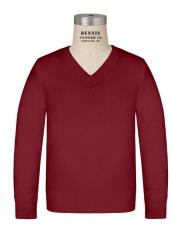

the front.

Long Sleeve V-Neck Pullover Sweater

Navy or Cardinal Red with an embroidered SP on the front