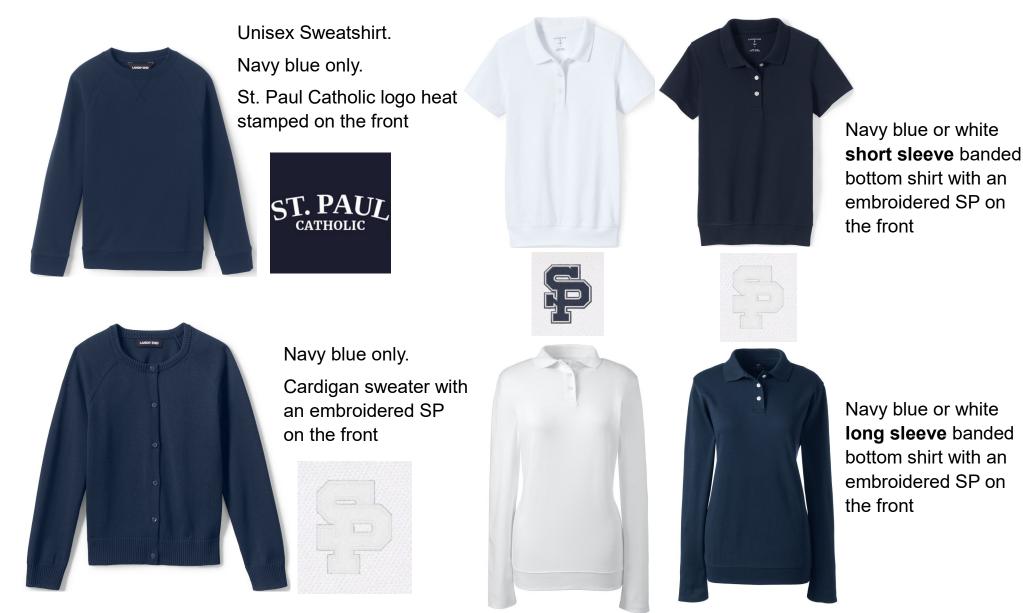

Navy blue or white **short sleeve** banded bottom shirt with an embroidered SP on the front.

Sizes for Dennis shirts are in Junior sizes but there is a conversion chart on the next page.

Navy blue or white long sleeve banded bottom shirt with an embroidered SP on

the front.

Long Sleeve V-Neck Pullover Sweater

Navy or Cardinal Red with an embroidered SP on the front